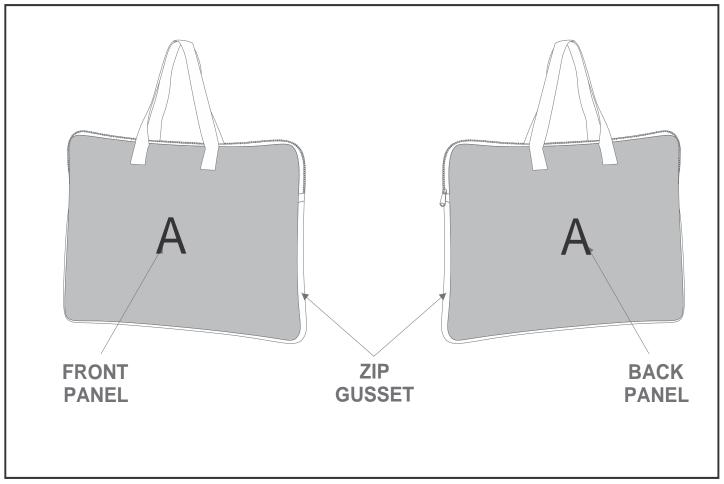

## **Branding Options:**

| Position | Branding Method (Branding Code) | No. of Colours | Dimension               |
|----------|---------------------------------|----------------|-------------------------|
| А        | Custom Sublimation A (CPSUB-A)  | Full Colour    | 960mm wide x 396mm high |